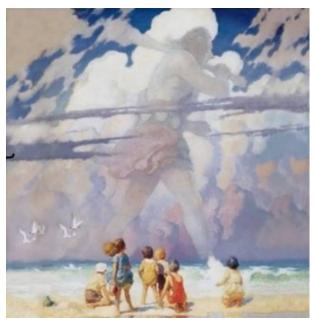

- Step 1: Review the lyric of Joni Mithchell's hit song "Both Sides Now". Then consider the many artists that are known for painting amazing clouds, such as, Maxfield Parrish, NC Wyeth and Eric Sloane to name a few. (See illustration below.) The clouds were often the main character of the painting and, even more often, they played a significant supporting role.
- Step 2: Make a decision to go bold or mild with your cloud painting. In other words, you can make them the focus or you can employ them in a significant secondary role. The choice is yours. Likewise, feel free to add mountains, people, water, trees or whatever suits your style.
- Step 3: The details as to size, color, surface, etc are all up to you the artist. You might just find out that after this challenge you really do know clouds!
- Step 4: Take a photo of your painting and tell us why you chose this particular inspiration. Be sure to include the title and the size of your artwork. Also, please feel free to make comments on the surface and the pastels you used for this challenge.
- Step 5: Send the photo of your artwork, your comments, and the title and size of your painting to Kay Gordon (jkaygordon364@gmail.com) by October 27th at 6:00 PM.
- Step 6: Remember, this deadline is firm and nothing can be posted that is received after 6 PM on October 27th. Your painting does not need to be in its finished form. This adventure is so we can paint and learn together. So relax and have fun looking up at the sky!

On your mark, get set: SEND IN THE CLOUDS!

Eric Sloane

Autumn in New England

NC Wyeth *The Giant* 

Maxfield Parrish

Morning Spring

Maxfield Parrish *Ecstasy*