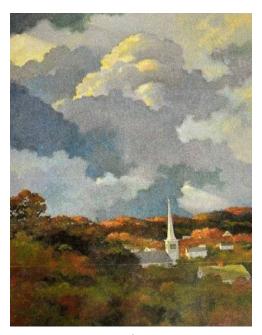

- Step 1: Review the lyric of Joni Mithchell's hit song "Both Sides Now". Then consider the many artists that are known for painting amazing clouds, such as, Maxfield Parrish, NC Wyeth and Eric Sloane to name a few. (See illustration below.) The clouds were often the main character of the painting and, even more often, they played a significant supporting role.
- Step 2: Make a decision to go bold or mild with your cloud painting. In other words, you can make them the focus or you can employ them in a significant secondary role. The choice is yours. Likewise, feel free to add mountains, people, water, trees or whatever suits your style.
- Step 3: The details as to size, color, surface, etc are all up to you the artist. You might just find out that after this challenge you really do know clouds!
- Step 4: Take a photo of your painting and tell us why you chose this particular inspiration. Be sure to include the title and the size of your artwork. Also, please feel free to make comments on the surface and the pastels you used for this challenge.
- Step 5: Send the photo of your artwork, your comments, and the title and size of your painting to Kay Gordon (jkaygordon364@gmail.com) by October 27th at 6:00 PM.
- Step 6: Remember, this deadline is firm and nothing can be posted that is received after 6 PM on October 27th. Your painting does not need to be in its finished form. This adventure is so we can paint and learn together. So relax and have fun looking up at the sky!

On your mark, get set: SEND IN THE CLOUDS!

Eric Sloane

Autumn in New England

NC Wyeth *The Giant* 

Maxfield Parrish

Morning Spring

Maxfield Parrish *Ecstasy*