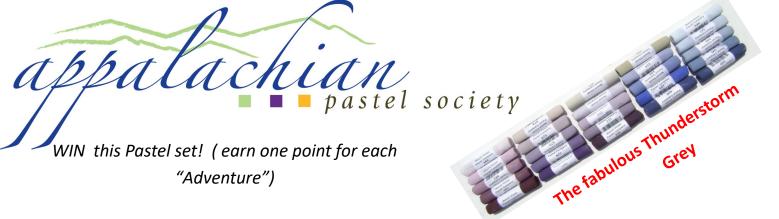

- Step 1: Review the lyric of Joni Mithchell's hit song "Both Sides Now". Then consider the many artists that are known for painting amazing clouds, such as, Maxfield Parrish, NC Wyeth and Eric Sloane to name a few. (See illustration below.) The clouds were often the main character of the painting and, even more often, they played a significant supporting role.
- Step 2: Make a decision to go bold or mild with your cloud painting. In other words, you can make them the focus or you can employ them in a significant secondary role. The choice is yours. Likewise, feel free to add mountains, people, water, trees or whatever suits your style.
- Step 3: The details as to size, color, surface, etc are all up to you the artist. You might just find out that after this challenge you really do know clouds!
- Step 4: Take a photo of your painting and tell us why you chose this particular inspiration. Be sure to include the title and the size of your artwork. Also, please feel free to make comments on the surface and the pastels you used for this challenge.
- Step 5: Send the photo of your artwork, your comments, and the title and size of your painting to Kay Gordon (jkaygordon364@gmail.com) by October 27th at 6:00 PM.
- Step 6: Remember, this deadline is firm and nothing can be posted that is received after 6 PM on October 27th. Your painting does not need to be in its finished form. This adventure is so we can paint and learn together. So relax and have fun looking up at the sky!

On your mark, get set: SEND IN THE CLOUDS!

Eric Sloane

Autumn in New England

NC Wyeth *The Giant* 

Maxfield Parrish

Morning Spring

Maxfield Parrish *Ecstasy*