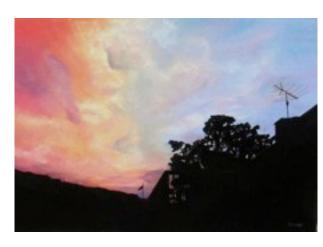

Judith Cutler
"Exploring New Horizons"

**Kay Gordon** "Go, Go, Go"

Mount Vision Pastel Award -set of pastel grays

Patricia Savage
"Prickly Snow Cushion"

UArt Award- UArt paper

**Kay Gordon**"So Full of Subtle Flame"