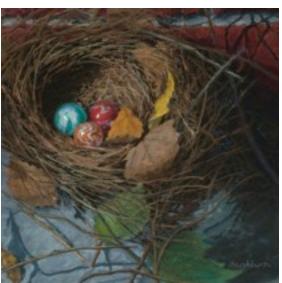

Latour Fixative

Karen Chambers 2013 NC Statewide Pastel **Exhibition Chair** 

"Flat Creek II"

Ampersand Award - pastel boards

Nancy Marshburn "Marble Eggs"

Armadillo Art and Craft Award - Art Spectrum pastels and paper