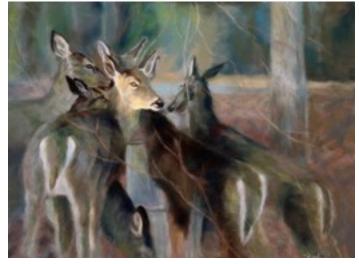

Judith Cutler
"Exploring New Horizons"

**Kay Gordon** "Go, Go, Go"

Mount Vision Pastel Award -set of pastel grays

Patricia Savage
"Prickly Snow Cushion"

UArt Award- UArt paper

**Kay Gordon**"So Full of Subtle Flame"