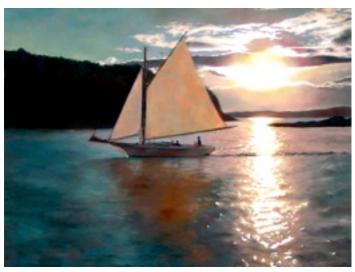

Judith Cutler
"Exploring New Horizons"

**Kay Gordon** "Go, Go, Go"

Mount Vision Pastel Award -set of pastel grays

Patricia Savage
"Prickly Snow Cushion"

UArt Award- UArt paper

**Kay Gordon**"So Full of Subtle Flame"